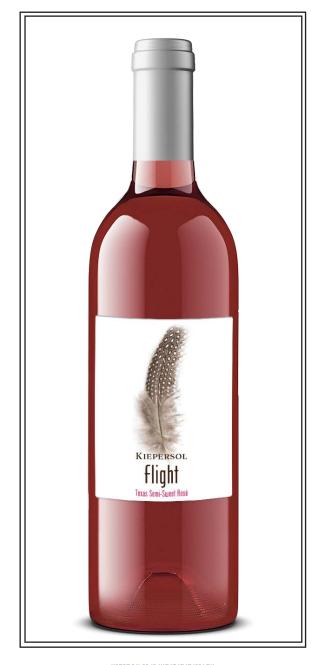

## FLIGHT BY KIEPERSOL Fresh & Sweet

Sweet delicacy in a light Rosé. Flight by Kiepersol has the perfect level of sweetness for a refreshing experience highlighted by raspberries, strawberries, and a touch of crème brûlée. Sit back and enjoy the flight!

## THE SPOTTED FEATHER ...

Guinea fowl have been roaming the vineyards at Kiepersol for over 20 years. As stewards of the vineyard, their constant chatter keeps deer and birds away from the grapes. Their appetite for flying and crawling critters provides a natural defense for the vines.

Feathers found throughout the vines are known to be good luck charms. We believe each spotted feather found represents a releasing of the past. Flight is grown in a place where one can feel soulfully grounded while also letting dreams soar. So, Take Flight my friends.

## VINTAGE NOTES

100% Single Vineyard Estate Grown, The Vineyards at Kiepersol, Tyler, Texas 100% Black Spanish Alcohol: **12.8** % pH: 3.48 R.S. 3.4 %